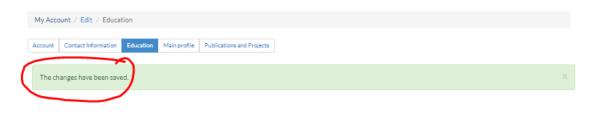

### Filling Educational information

To access this page, click on the 'Education' tab as shown in red circle in Figure 9. That will take you to the data entry page (Figure 12). Fill in your data, if you have more data to provide (example you have master and bachelors) click on the Add Education button to fill another data. Once filling your information click on 'Save' button (Figure 13). Upon success your will get a confirmation message (Figure 11)

Figure 16 Profile Page after adding multiple values to fields that can accept multiple data set

In the multi-entry fields if you have made a mistake use the remove button (Figure 16) to make a correction. Once all data is complete click on "Save" button (Figure 17). Upon success your will get a confirmation message (Figure 11)