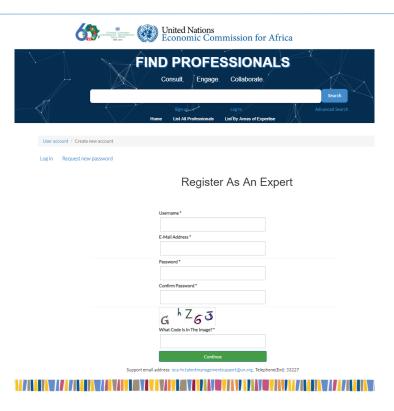

## Registering as a new user

To register as a new user, click on "Sign Up" link (Figure 2).

Figure 2 Sign up link

This will redirect you to the sign up page (Figure 3). Fill in the required information

- 1. User name
- 2. Email
- 3. Password and password confirmation
- 4. and the CAPTCHA text

Figure 3 User registration page

After filling in the above information click on "Continue".

Figure 4 continue button after filling registration form

If provided information is okay (password meets complexity requirements and the CAPTCHA text is correctly entered), the system will record your account information. After this you will receive an email confirmation that you are registered and your account is waiting for admin approval. Once the admin approved your account you will receive another email with a link to login.