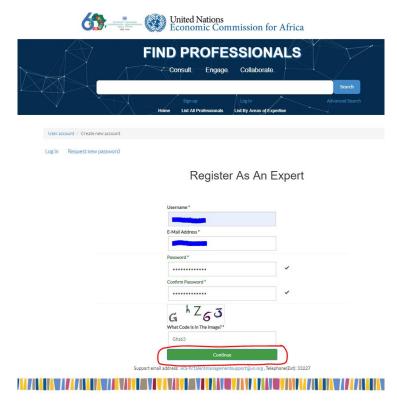

Figure 3 User registration page

After filling in the above information click on "Continue".

Figure 4 continue button after filling registration form

If provided information is okay (password meets complexity requirements and the CAPTCHA text is correctly entered), the system will record your account information. After this you will receive an email confirmation that you are registered and your account is waiting for admin approval. Once the admin approved your account you will receive another email with a link to login.