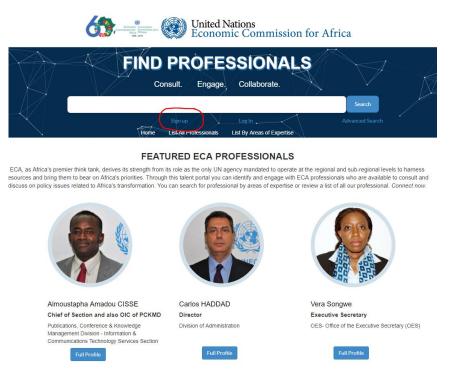

## Registering as a new user

To register as a new user, click on "Sign Up" link (Figure 2).

Figure 2 Sign up link

This will redirect you to the sign up page (Figure 3). Fill in the required information

- 1. User name
- 2. Email
- 3. Password and password confirmation
- 4. and the CAPTCHA text