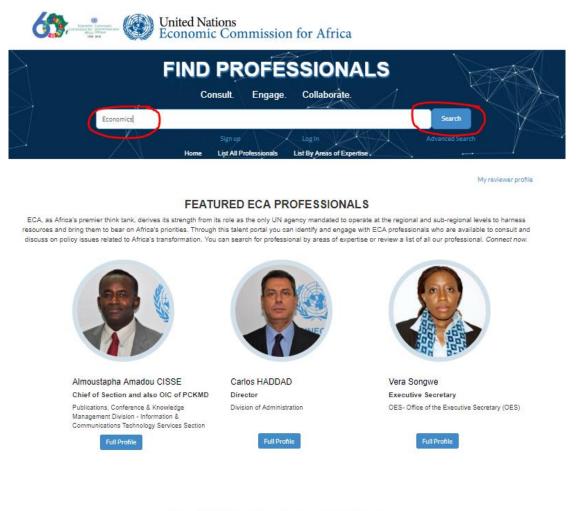

noustapha Amadou CISSE Chief of Section and also OIC of PCKMD ns, Conference & Knowledge s Section

Carlos HADDAD

Full Profile

Figure 1 Experts exchange database home page

Director

From the home page user can perform the following activities:

#### FEATURED ECA PROFESSIONALS

ECA, as Africa's premier think tank, derives its strength from its role as the only UN agency mandated to operate at the regional and sub-regional levels to harness resources and bring them to bear on Africa's priorities. Through this talent portal you can identify and engage with ECA professionals who are available to consult and discuss on policy issues related to Africa's transformation. You can search for professional by areas of expertise or review a list of all our professional. *Connect now.* 